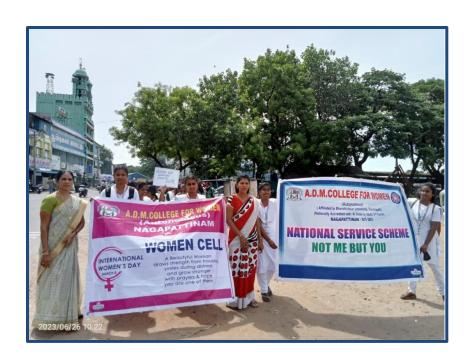

# Organizes PROCESSION FOR DRUG ABUSE DAY CELEBRATION

# PROCESSION IS FROM NAGAPATTINAM NEW BUS STAND TO

A.D.M COLLEGEFOR WOMEN

Date: 26.06.2023 Time: 10.00

Dr.V.Viji Ms. D.Preethi

Asso. Prof. of Economics Asst. Prof. of BBA

Dr. R.Anbuselvi. Principal

#### **Minutes**

A.D.M College for women – NSS and Women Cell jointly celebrated the drug abuse day on 26.06.2023 before the celebration student volunteers were started the procession from Nagapattinam New Bus Stand to the college with slogan pluck cards for the awareness of drug. Dr. V. Viji Co-ordinator of Women Cell and Dr. S.Rajeswari Co-ordinator of NSS unit of A.D.M College for women participated in the awareness progamme