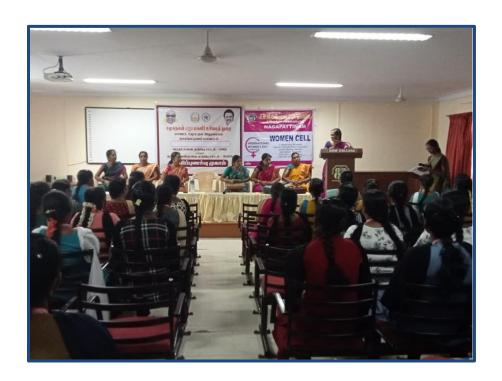

# AWARENESS PROGRAMME ON PROTECTION AGAINST DOMESTIC VIOLENCE

RESOURCE PERSON

Mrs. M. Shiyamala, Social Welfare Officer, Mrs. P. Ramamaheswari, Protection Officer & Mrs. C. Elavarasi, General Manager, Integrated Service Centre, Nagapattinam.

DATE: 07.07.2023 TIME: 12.00PM

Dr.V.Viji
Associate Professor of Economics
Ms. D.Preethi
Assistant Professor of BBA
Co-ordinators

Dr. R.Anbuselvi Principal

## WOMEN CELL - AWARENESS PROGRAMME ON PROTECTION AGAINST DOMESTIC VIOLENCE MINUTE

Women cell of A.D.M college and Social Welfare Department of Nagapttinam district jointly conducted a meeting on "Awareness Programme on Protection against Domestic Violence" On 07.07.2023. In the meeting Dr.V.Viji, Associate Professor/ Co-ordinator of women cell welcomed the gathering. Madam Principal Dr. R.Anbuselvi delivered the Presidential address. Chief Guests Mrs. M. Shiyamala, Social Welfare Officer, Nagapattinam district gave a lecture on Dowry Law 2005; Mrs. P. Ramamaheswari, Protection Officer has spoken on Domestic Violence Law 2005 & Mrs. C. Elavarasi, Central organizes, Integrated Service Centre, Nagapattinam in her special address pointed out the causes of domestic violence and how to face it easily through the counselling given by the officer. She had explained How to protect people from the domestic violence. Definitely our students get benefited through this session in the area of Domestic Violence. Finally, Miss. D.Preethi proposed the vote of thanks and ends with National Anthem.