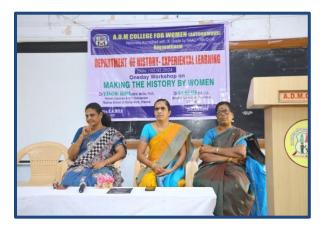

#### A One Day Workshop on "Making the History by Women"

Department of History organized a One Day workshop on the topic "Making the History by Women" on 2<sup>nd</sup> February, 2024. The inaugural session started at 10am in Hall No.9 & 10. Mrs. R. Alamelu, Head & Associate Professor of History welcomed the gathering. Dr. Anbuselvi, Principal, A.D.M College for Women has delivered presidential address. Resource person Dr. V. Sakthi Rekha, MSW., MLIS., PhD, Former Librarian & ICC Chairperson, Madras School of Social Work, Chennai enlightened the students regarding the need of writing history by women, empowerment of women and importance of women's education. Mr. V.S. Vikash, B.A., LLB., Barefoot Academy of Governance, Chennai, has explained the importance of approaching History from different perspectives. The first session "Introduction to Koodam," has started at 10.45 am and it lasted till 11.00 am. This session was meant to make the students to open-up and authenticate their experience and challenges sharing.