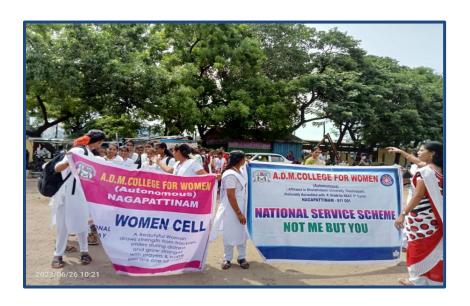

# Organizes PROCESSION FOR DRUG ABUSE DAY CELEBRATION

# PROCESSION IS FROM NAGAPATTINAM NEW BUS STAND TO

A.D.M COLLEGEFOR WOMEN

Date: 26.06.2023 Time: 10.00

Dr.V.Viji Ms. D.Preethi

Asso. Prof. of Economics Asst. Prof. of BBA

Dr. R.Anbuselvi. Principal

#### **Minutes**

A.D.M College for women – NSS and Women Cell jointly celebrated the drug abuse day on 26.06.2023 before the celebration student volunteers were started the procession from Nagapattinam New Bus Stand to the college with slogan pluck cards for the awareness of drug. Dr. V. Viji Co-ordinator of Women Cell and Dr. S.Rajeswari Co-ordinator of NSS unit of A.D.M College for women participated in the awareness progamme