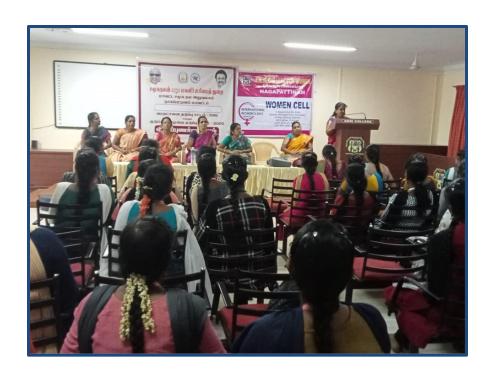

# AWARENESS PROGRAMME ON PROTECTION AGAINST DOMESTIC VIOLENCE

RESOURCE PERSON

Mrs. M. Shiyamala, Social Welfare Officer, Mrs. P. Ramamaheswari, Protection Officer & Mrs. C. Elavarasi, General Manager, Integrated Service Centre, Nagapattinam.

DATE: 07.07.2023 TIME: 12.00PM

Dr.V.Viji
Associate Professor of Economics
Ms. D.Preethi
Assistant Professor of BBA
Co-ordinators

Dr. R.Anbuselvi Principal

## WOMEN CELL - AWARENESS PROGRAMME ON PROTECTION AGAINST DOMESTIC VIOLENCE MINUTE

Women cell of A.D.M college and Social Welfare Department of Nagapttinam district jointly conducted a meeting on "Awareness Programme on Protection against Domestic Violence" On 07.07.2023. In the meeting Dr.V.Viji, Associate Professor/ Co-ordinator of women cell welcomed the gathering. Madam Principal Dr. R.Anbuselvi delivered the Presidential address. Chief Guests Mrs. M. Shiyamala, Social Welfare Officer, Nagapattinam district gave a lecture on Dowry Law 2005; Mrs. P. Ramamaheswari, Protection Officer has spoken on Domestic Violence Law 2005 & Mrs. C. Elavarasi, Central organizes, Integrated Service Centre, Nagapattinam in her special address pointed out the causes of domestic violence and how to face it easily through the counselling given by the officer. She had explained How to protect people from the domestic violence. Definitely our students get benefited through this session in the area of Domestic Violence. Finally, Miss. D.Preethi proposed the vote of thanks and ends with National Anthem.